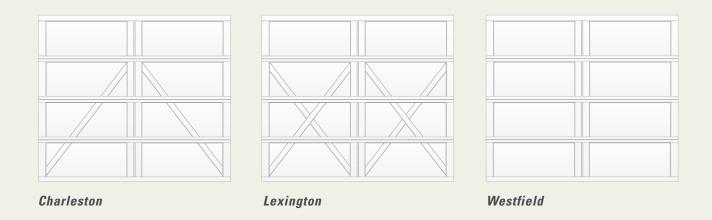

# Model 9400 Panel Designs (available in white only)



# StyleLine™ Decorative Overlays

StyleLine™ decorative overlays are available in a variety of architectural styles\*



Upon special request, Arched Stockton and Stockton III can be combined on double wide doors

Model 9400 is available only in the sizes of 8', 9', 16', 18' wide by 7' and 8' high

<sup>\*</sup>Lites are shown on a 9' x 8' door. Spacing of lites may change depending on door size.

## Model 9400

Your home is truly a reflection of you. It only makes sense that your garage door should also convey your personal style and taste. Now, there's a Wayne-Dalton garage door that speaks eloquently of you.

Wayne-Dalton Model 9400 Doors are rugged, low-maintenance, insulated, sectional steel doors that are pre-finished in Eurowhite. Beautiful as is or ready to custom paint to match