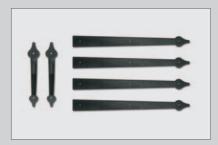

#### TRIM AND HARDWARE

Optional trim hardware for Model 9400 Doors recreates the look of genuine split, swing doors. Made from rust-resistant galvanized steel with black powder coating and pebble texture for the look of true hand-hammered hardware. Each kit includes four hinge straps and two pull handles.