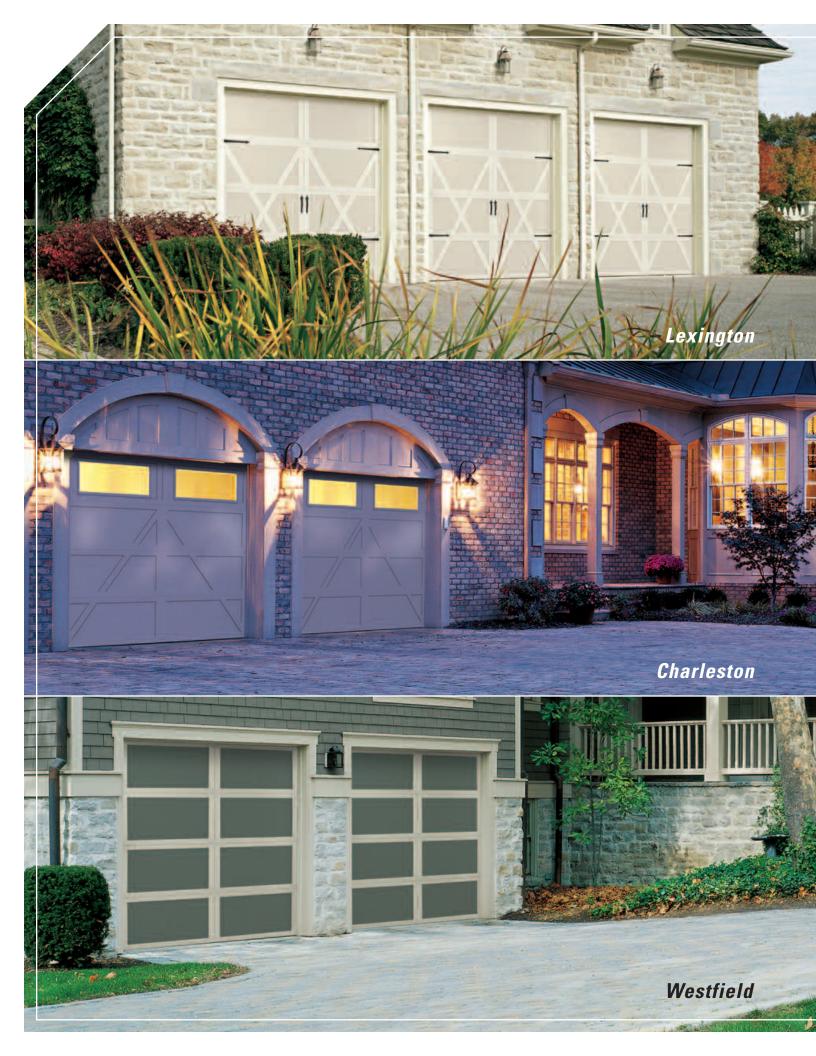

# StyleLine™ Decorative Overlays

StyleLine™ decorative overlays are available in a variety of architectural styles\*

Upon special request, Arched Stockton and Stockton III can be combined on double wide doors