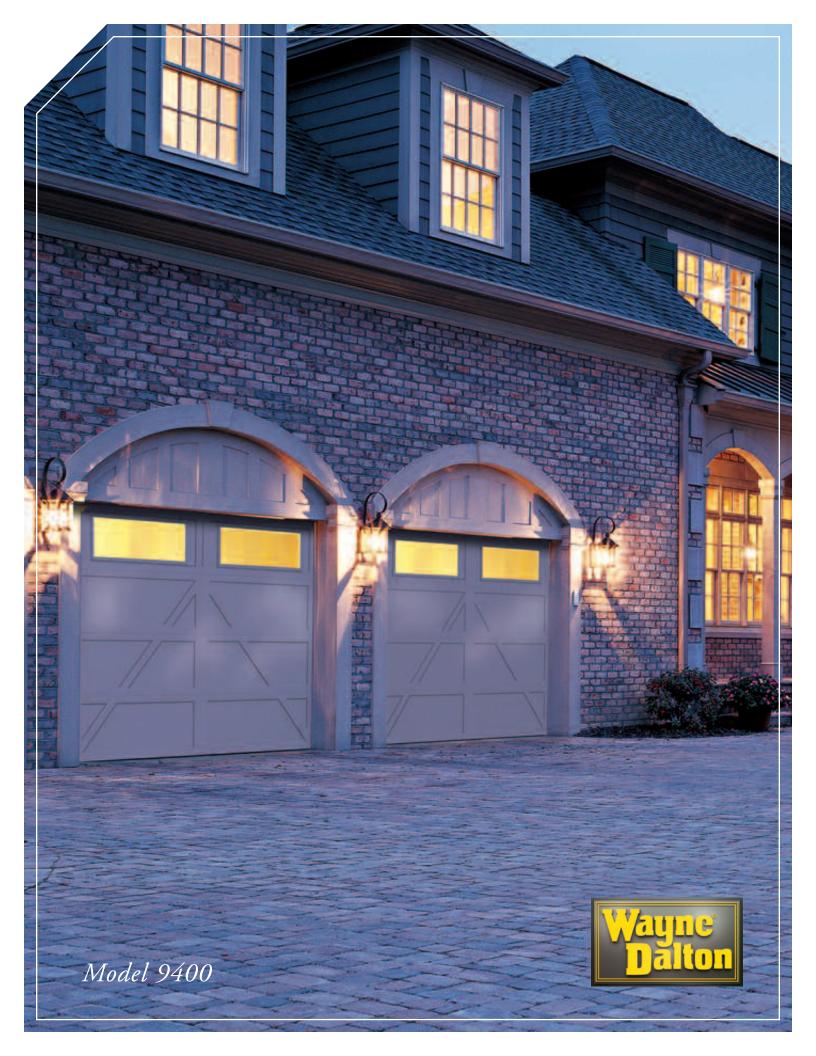

## Model 9400

Your home is truly a reflection of you. It only makes sense that your garage door should also convey your personal style and taste. Now, there's a Wayne-Dalton garage door that speaks eloquently of you.

Wayne-Dalton Model 9400 Doors are rugged, low-maintenance, insulated, sectional steel doors that are pre-finished in Eurowhite. Beautiful as is or ready to custom paint to match your home's trim.

Whichever model Wayne-Dalton Garage Door you choose, you'll get the latest technology and safety features along with curb appeal, comfort and value. The hinges and hardware are galvanized steel; the panels are made with corrosion-resistant materials for long lasting beauty.