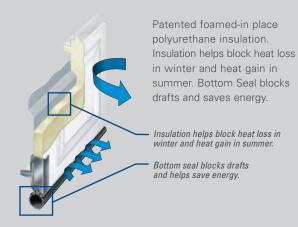

ense that your garage door should also convey your personal style and taste. Now, there's a Wayne-Dalton garage door that speaks eloquently of you.

Wayne-Dalton Model 9400 Doors are rugged, low-maintenance, insulated, sectional steel doors that are pre-finished in Eurowhite. Beautiful as is or ready to custom paint to match your home's trim.

Whichever model Wayne-Dalton Garage Door you choose, you'll get the latest technology and safety features along with curb appeal, comfort and value. The hinges and hardware are galvanized steel; the panels are made with corrosion-resistant materials for long lasting beauty.

### PINCH-RESISTANT DOOR PANELS



Pinch-resistant door panels are designed so closing sections actually push fingers safely out of harm's way.

### **ENERGY EFFICIENCY (R-8)**



#### TORQUEMASTER™ COUNTERBALANCE



The Wayne-Dalton TorqueMaster® is the first counterbalance to seal springs safely within a steel tube. That helps prevent the accidental release of tension that could cause serious injury.

#### TRIM AND HARDWARE



Optional trim hardware for Model 9400 Doors recreates the look of genuine split, swing doors. Made from rust-resistant galvanized steel with black powder coating and pebble texture for the look of true hand-hammered hardware. Each kit includes four hinge straps and two pull handles.



Wayne-Dalton warrants your Model 9400 Door for as long as you own it against cracking or splitting due to rust-through and against degradation of the foam insulation. Your track and TorqueMaster™ counterbalance are warranted against defects in workmanship or