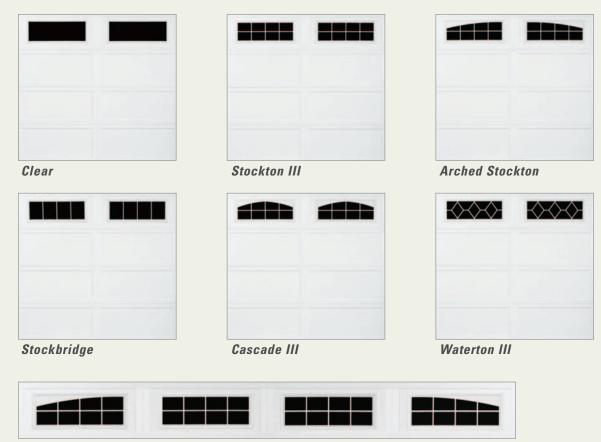

# StyleLine™ Decorative Overlays

StyleLine™ decorative overlays are available in a variety of architectural styles\*

Upon special request, Arched Stockton and Stockton III can be combined on double wide doors

Model 9400 is available only in the sizes of 8', 9', 16', 18' wide by 7' and 8' high

<sup>\*</sup>Lites are shown on a 9' x 8' door. Spacing of lites may change depending on door size.