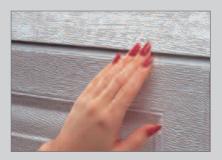

### PINCH-RESISTANT DOOR PANELS

Pinch-resistant door panels are designed so closing sections actually push fingers safely out of harm's way.