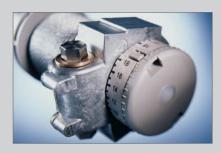

#### TORQUEMASTER™ COUNTERBALANCE

The Wayne-Dalton TorqueMaster® is the first counterbalance to seal springs safely within a steel tube. That helps prevent the accidental release of tension that could cause serious injury.