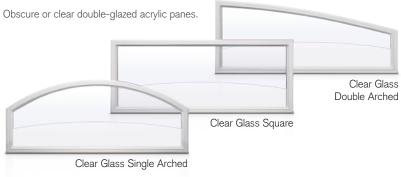

Grandview XL Series

Larger windows for a grand view.



# Engineered for beauty

## Not your average windows. Not your average door.

We've taken our carriage house Windemere panel and fitted it with a 24" top section to showcase our exquisite windows in an extra-large way. Whether you choose the old-world craftsmanship of the Grand Wrought Iron or the classic simplicity of the Grand Grid or Grand Clear, the view has just improved. Choose one of six colors to compliment your home's exterior and customize with decorative hardware options. The perfect balance between exceptional beauty and enduring quality, a Grandview XL garage door will transform your home from ordinary to extraordinary.

### Grand Wrought Iron



#### Grand Grid



#### **Grand Clear**





# Engineered for life

### Not just another pretty face.

We make beautiful doors. We also care that what's behind them will keep your door worry and maintenance-free for years to come. In business since 1912, we have an established reputation for exceptional quality and unparalled customer service. Our hardware components are made to the highest industry standards. Our finger-protection system helps prevent injury by keeping fingers out of section joints, inside and out. We believe in our doors and we back that up in writing with our LifeTimer<sup>TM</sup> warranties.



10 Ball bearing rollers ensure years of smooth and quiet operation.



Patented commercial-grade linear-type hinges have the highest strength-to-weight ratio in the industry.



Section joints have a dual seal, ensuri