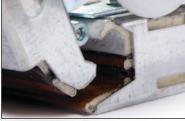

10 Ball bearing rollers ensure years of smooth and quiet operation.

Patented commercial-grade linear-type hinges have the highest strength-to-weight ratio in the industry.

Section joints have a dual seal, ensuring a tight fit and reducing air flow.

Optional (standard in wood-look colors) high cycle galvanized torsion spring and shaft for years of trouble-free operation.

Tamper-resistant cable attachment cannot be released under tension, helping to prevent accidental injury.

Patented finger-protection system helps prevent fingers from getting pinched between section joints, inside and out.

3" arctic-grade bottom weather seal helps protect your garage from the elements.

Optional spring break protection safety device prevents door from dropping more than 1' in event of counterbalance failure.