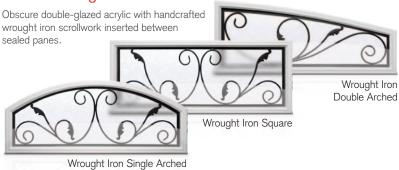

Grandview XL Series

Larger windows for a grand view.



# Engineered for beauty

## Not your average windows. Not your average door.

We've taken our carriage house Windemere panel and fitted it with a 24" top section to showcase our exquisite windows in an extra-large way. Whether you choose the old-world craftsmanship of the Grand Wrought Iron or the classic simplicity of the Grand Grid or Grand Clear, the view has just improved. Choose one of six colors to compliment your home's exterior and customize with decorative hardware options. The perfect balance between exceptional beauty and enduring quality, a Grandview XL garage door will transform your home from ordinary to extraordinary.

### Grand Wrought Iron



#### Grand Grid



#### **Grand Clear**





# Engineered for life

### Not just another pretty face.

We make beautiful doors. We also care that what's behind them will keep your door worry and maintenance-free for years to come. In business since 1912, we have an established reputation for exceptional quality and unparalled customer service. Our hardware components are made to the highest industry standards. Our finger-protection system helps prevent injury by keeping fingers out of section joints, inside and out. We believe in our doors and we back that up in writing with our LifeTimer<sup>TM</sup> warranties.



10 Ball bearing rollers ensure years of smooth and quiet operation.



Patented commercial-grade linear-type hinges have the highest strength-to-weight ratio in the industry.