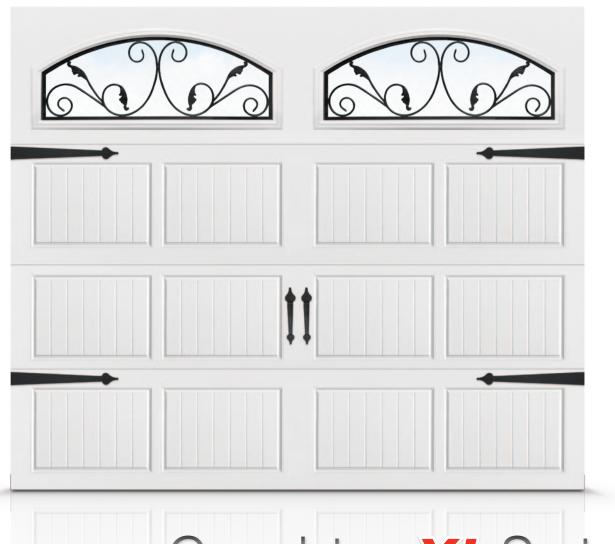

Grandview XL Series

Larger windows for a grand view.

## Not your average windows. Not your average door.

We've taken our carriage house Windemere panel and fitted it with a 24" top section to showcase our exquisite windows in an extra-large way. Whether you choose the old-world craftsmanship of the Grand Wrought Iron or the classic simplicity of the Grand Grid or Grand Clear, the view has just improved. Choose one of six colors to compliment your home's exterior and customize with decorative hardware options. The perfect balance between exceptional beauty and enduring quality, a Grandview XL garage door will transform your home from ordinary to extraordinary.