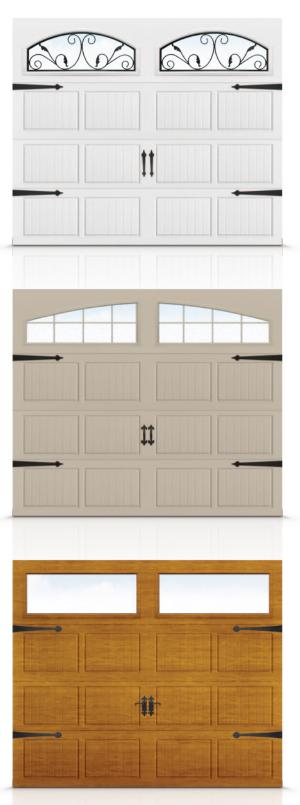

## Not your average windows. Not your average door.

We've taken our carriage house Windemere panel and fitted it with a 24" top section to showcase our exquisite windows in an extra-large way. Whether you choose the old-world craftsmanship of the Grand Wrought Iron or the classic simplicity of the Grand Grid or Grand Clear, the view has just improved. Choose one of six colors to compliment your home's exterior and customize with decorative hardware options. The perfect balance between exceptional beauty and enduring quality, a Grandview XL garage door will transform your home from ordinary to extraordinary.

### Grand Wrought Iron

#### Grand Grid

#### **Grand Clear**