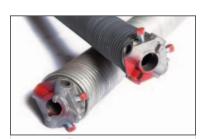

10 Ball bearing rollers ensure years of smooth and quiet operation.

Patented commercial-grade linear-type hinges have the highest strength-to-weight ratio in the industry.

Section joints have a dual seal, ensuring a tight fit and reducing air flow.

Optional (standard in wood-look colors) high cycle galvanized torsion spring and shaft for years of trouble-free operation.

Tamper-resistant cable attachment cannot be released under tension, helping to prevent accidental injury.

Patented finger-protection system helps prevent fingers from getting pinched between section joints, inside and out.

3" arctic-grade bottom weather seal helps protect your garage from the elements.

Optional spring break protection safety device prevents door from dropping more than 1' in event of counterbalance failure.