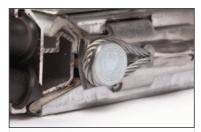

Optional (standard in wood-look colors) high cycle galvanized torsion spring and shaft for years of trouble-free operation.

Tamper-resistant cable attachment cannot be released under tension, helping to prevent accidental injury.